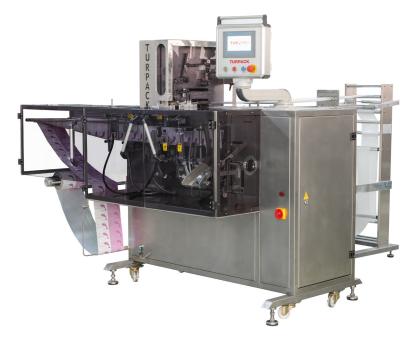

## TP-W001 HORIZONTAL WET WIPES-REFRESHING TISSUE MACHINE

Single sachet wet wipes machine is used to pack single use wet tissues into a 4 side sealed sachet. it can do the work of folding, cutting, bag-forming, water-adding, slicing, code-printing and counting. Fully stainless steel construction.

## **Technical Specifications**

| Number Of Lanes          | Single Lane                                                                                                                          |
|--------------------------|--------------------------------------------------------------------------------------------------------------------------------------|
| Bag Width                | 50x50 mm                                                                                                                             |
| Bag Length               | 150x150 mm                                                                                                                           |
| Capacity                 | 120 pcs/min                                                                                                                          |
| Servo Motor              | KOLLMORGEN                                                                                                                           |
| Control System           | SIEMENS PLC                                                                                                                          |
| Pneumatic System         | FESTO                                                                                                                                |
| Sensor                   | SICK                                                                                                                                 |
| Construction Body        | SS304                                                                                                                                |
| Parts In Product Contact | SS316                                                                                                                                |
| Package Style Format     | 4 side Seal Sachet                                                                                                                   |
| Maximum Roll Width       | 300 mm Max.                                                                                                                          |
| Maximum Roll Diameter    | 450 mm Max.                                                                                                                          |
| Compresed Air Cons.      | 6 Bar, (MAX 450 Litres/min)                                                                                                          |
| Weigth of the Machine    | 650 Kgs                                                                                                                              |
| Electricity Connection   | Can be produced according to your country's connection system.                                                                       |
| Power Consumption        | 10 KW                                                                                                                                |
| Package Specification    | 12 PET, 7 AL, 35-60 PE                                                                                                               |
| Application              | This machine can be used to produce the single use wet tissue, make up remove wipe, glasses cleaning wipes, alcohol swab tissue etc. |
|                          |                                                                                                                                      |