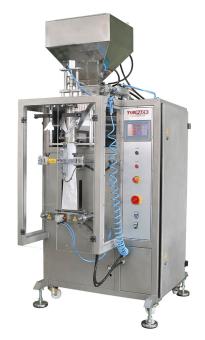

## **TP-L101** VERTICAL FFS (Form, Fill, Seal) MACHINE FOR LIQUID PRODUCTS

TP L-101 liquid packaging machine is most suitable for packing liquid products such as (Milk, Flavored Milk, Lassi, Curd, Juice Drinks, Water) with a servo motor dosing unit and pneumatic parts FESTO this machine offers high performance and accurate weights.