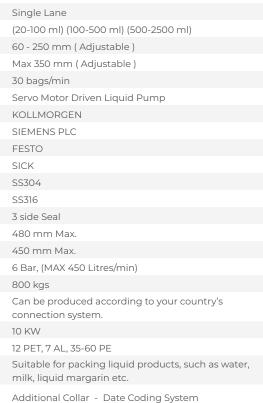

## **Technical Specifications**

nahar Ofland

| Number Of Lanes          | Single La                |
|--------------------------|--------------------------|
| Filling Weight Range     | (20-100 m                |
| Bag Width                | 60 - 250 r               |
| Bag Length               | Max 350 I                |
| Capacity                 | 30 bags/r                |
| Filling System           | Servo Mo                 |
| Servo Motor              | KOLLMO                   |
| Control System           | SIEMENS                  |
| Pneumatic System         | FESTO                    |
| Sensor                   | SICK                     |
| Construction Body        | SS304                    |
| Parts In Product Contact | SS316                    |
| Package Style Format     | 3 side Sea               |
| Maximum Roll Width       | 480 mm                   |
| Maximum Roll Diameter    | 450 mm                   |
| Compresed Air Cons.      | 6 Bar, (M                |
| Weigth of the Machine    | 800 kgs                  |
| Electricity Connection   | Can be p<br>connectio    |
| Power Consumption        | 10 KW                    |
| Package Specification    | 12 PET, 7                |
| Application              | Suitable f<br>milk, liqu |
|                          | ∧ d di+i o o o           |