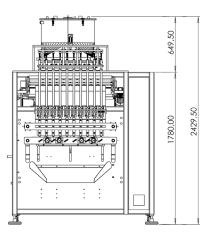

## **Technical Specifications**

| Number Of Lanes          | 3 to 10 Lanes (Depending on Stick Width)                                                                                    |
|--------------------------|-----------------------------------------------------------------------------------------------------------------------------|
| Filling Weight Range     | (2-10 ml) (10-20 ml) (20-50 ml) (50-100 ml)                                                                                 |
| Bag Width                | 25 - 65 mm                                                                                                                  |
| Bag Length               | 170 mm (adjustable), max 300 mm for special packs                                                                           |
| Capacity                 | 30-35 Sticks/min/Lane (Max 350 pcs/min)                                                                                     |
| Filling System           | Servo Motor Driven Dosing Pump                                                                                              |
| Servo Motor              | KOLLMORGEN                                                                                                                  |
| Control System           | SIEMENS PLC                                                                                                                 |
| Pneumatic System         | FESTO                                                                                                                       |
| Sensor                   | SICK                                                                                                                        |
| Construction Body        | SS304                                                                                                                       |
| Parts In Product Contact | SS316                                                                                                                       |
| Package Style Format     | 3 Side Seal                                                                                                                 |
| Maximum Roll Width       | 800 mm Max.                                                                                                                 |
| Maximum Roll Diameter    | 450 mm Max.                                                                                                                 |
| Compresed Air Cons.      | 6 Bar, (MAX 1200 Litres/min)                                                                                                |
| Weigth of the Machine    | 1050 kg                                                                                                                     |
| Electricity Connection   | Can be produced according to your country's connection system.                                                              |
| Power Consumption        | 16 KW                                                                                                                       |
| Package Specification    | 12 PET, 7 AL, 35-60 PE                                                                                                      |
| Optional Features        | Heated Hopper to Keep Warm<br>Date Coding System<br>Conveyor Belt<br>Easy Open Side Tear Notch<br>Guillotine<br>Perforation |

## **SUITABLE FOR**

Packing liquid and paste products such as ketchup, mayonnaise, honey, olive oil, vinegar, salad dressings, mustard, liquid cosmetic products etc.

Dimensions, weight, power usage and technical drawings are for the machine in the picture. There may be slight variations for different machines.