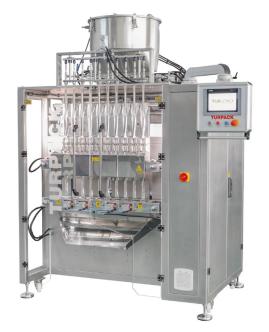

## MULTI LANE STICKPACK MACHINE **TP-L001** FOR LIQUID PRODUCTS

This fully automatic stick pack packaging machine is designed to fill as untouched and affixed to the three sides of the disposable stick pack types like ketchup, mayonnaise, honey, olive oil, jam, mustard and all kind of liquid foods and liquid cosmetic producst such as shampoo, liquid soap to the three sides of the stick pack types. Liquid and semi-liquid (gel) products are packed with servo motor driven precious liquid pumps. in order to open the package easily, an easy open tear notch option can be added to the machine. The machine can produce 90-105 pcs/min with 3 channels and 350 pcs/min with 1 O channels.

## **SUITABLE FOR**

Packing liquid and paste products such as ketchup, mayonnaise, honey, olive oil, vinegar, salad dressings, mustard, liquid cosmetic products etc.

Dimensions, weight, power usage and technical drawings are for the machine in the picture. There may be slight variations for different machines.