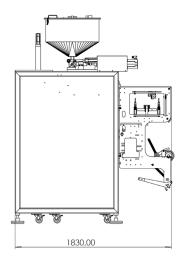

## **Technical Specifications**

| Number Of Lanes          | 3 to 10 Lanes (Depending on Stick Width)                                                                                    |
|--------------------------|-----------------------------------------------------------------------------------------------------------------------------|
| Filling Weight Range     | (2-10 ml) (10-20 ml) (20-50 ml) (50-100 ml)                                                                                 |
| Bag Width                | 25 - 65 mm                                                                                                                  |
| Bag Length               | 170 mm (adjustable), max 300 mm for special packs                                                                           |
| Capacity                 | 30-35 Sticks/min/Lane (Max 350 pcs/min)                                                                                     |
| Filling System           | Servo Motor Driven Dosing Pump                                                                                              |
| Servo Motor              | KOLLMORGEN                                                                                                                  |
| Control System           | SIEMENS PLC                                                                                                                 |
| Pneumatic System         | FESTO                                                                                                                       |
| Sensor                   | SICK                                                                                                                        |
| Construction Body        | SS304                                                                                                                       |
| Parts In Product Contact | SS316                                                                                                                       |
| Package Style Format     | 3 Side Seal                                                                                                                 |
| Maximum Roll Width       | 800 mm Max.                                                                                                                 |
| Maximum Roll Diameter    | 450 mm Max.                                                                                                                 |
| Compresed Air Cons.      | 6 Bar, (MAX 1200 Litres/min)                                                                                                |
| Weigth of the Machine    | 1050 kg                                                                                                                     |
| Electricity Connection   | Can be produced according to your country's connection system.                                                              |
| Power Consumption        | 16 KW                                                                                                                       |
| Package Specification    | 12 PET, 7 AL, 35-60 PE                                                                                                      |
| Optional Features        | Heated Hopper to Keep Warm<br>Date Coding System<br>Conveyor Belt<br>Easy Open Side Tear Notch<br>Guillotine<br>Perforation |

## **SUITABLE FOR**

Packing liquid and paste products such as ketchup, mayonnaise, honey, olive oil, vinegar, salad dressings, mustard, liquid cosmetic products etc.

Dimensions, weight, power usage and technical drawings are for the machine in the picture. There may be slight variations for different machines.